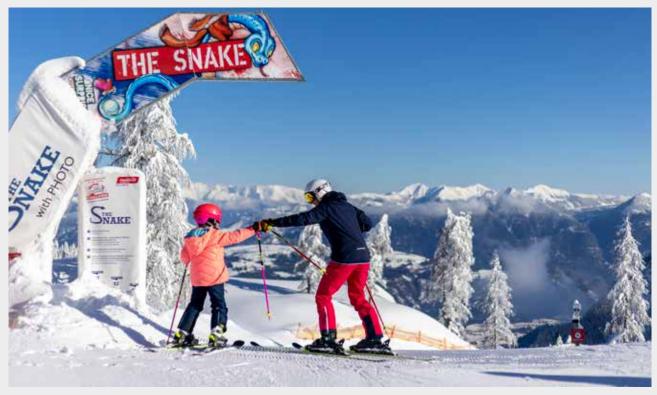

Apart from safety, one thing is clearly at centre stage: boundless fun! Real moments of happiness that will remain forever in the minds of the more experienced kids can be enjoyed on the familyfriendly pistes, the "The Snake" adventure slope or in the snow park. On top of that, there's an extra portion of attractive family prices that also guarantee relaxed holidays full of laughter for the parents. From rental equipment to affordable ski service directly along the pistes - many small "Nice Surprises" make everyday life on the pistes around Nassfeld that little bit easier and nicer for families.

#### **HELLO KIDS - GIVE ME FIVE!**

4 perfectly safe children's practice areas, convenient lifts with kids' comfort, the best care at three children's ski schools and cool surprise moments on the piste, like the kids' adventure piste "The Snake", are the basis of a relaxed holiday for parents. At Nassfeld, one of Austria's Top 10 ski resorts, there is also a surprisingly big price advantage included in the "Nassfeld Ski surprise" package.