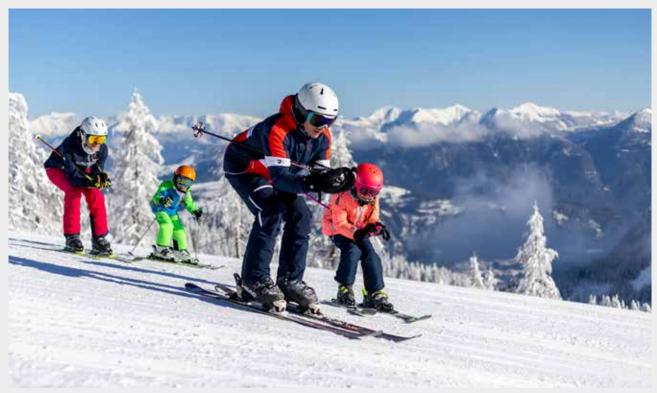

### Boundless. Happy. Laughter.

A ski resort made for cool kids! It's obvious why many adventurous families have chosen the Nassfeld ski resort, with 110 kilometres of pistes and 30 cable cars and lifts, as their favourite destination for a winter break. The whole package here is just perfect! In the snowy Family World, there is the perfect terrain for every junior skier, whether at the BOBO Mini Club or at one of the three children's ski schools. The minis can try their first turns as often as they like in the safe children's areas Sonnenalpe, Sonnleitn, Tressdorfer Alm and Tröpolach.

Apart from safety, one thing is clearly at centre stage: boundless fun! Real moments of happiness that will remain forever in the minds of the more experienced kids can be enjoyed on the familyfriendly pistes, the "The Snake" adventure slope or in the snow park. On top of that, there's an extra portion of attractive family prices that also guarantee relaxed holidays full of laughter for the parents. From rental equipment to affordable ski service directly along the pistes - many small "Nice Surprises" make everyday life on the pistes around Nassfeld that little bit easier and nicer for families.

#### **HELLO KIDS - GIVE ME FIVE!**

4 perfectly safe children's practice areas, convenient lifts with kids' comfort, the best care at three children's ski schools and cool surprise moments on the piste, like the kids' adventure piste "The Snake", are the basis of a relaxed holiday for parents. At Nassfeld, one of Austria's Top 10 ski resorts, there is also a surprisingly big price advantage included in the "Nassfeld Ski surprise" package.