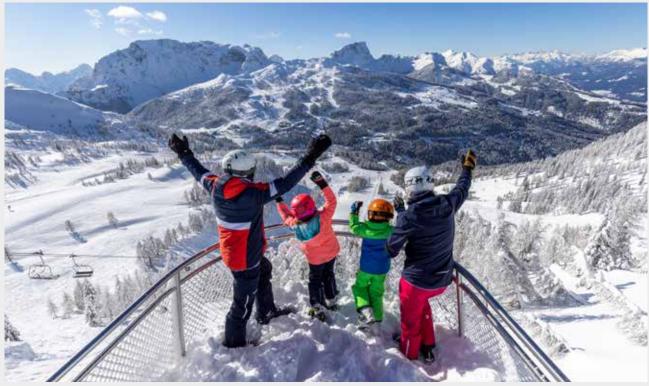

### Boundless. Happy. Laughter.

A ski resort made for cool kids! It's obvious why many adventurous families have chosen the Nassfeld ski resort, with 110 kilometres of pistes and 30 cable cars and lifts, as their favourite destination for a winter break. The whole package here is just perfect! In the snowy Family World, there is the perfect terrain for every junior skier, whether at the BOBO Mini Club or at one of the three children's ski schools. The minis can try their first turns as often as they like in the safe children's areas Sonnenalpe, Sonnleitn, Tressdorfer Alm and Tröpolach.

#### **USP'S FAMILY SKIING**

- ► **SPACIOUS** 110 kilometres of pistes
- ► **SNOW-reliable** 7-8 m of snow / winter
- ► SUNNY 100 hours more
- ► Kids INVITED!
- ► NICE SURPRISE -

Cool surprise moments for kids