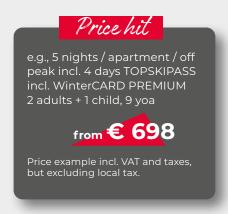

#### **HELLO KIDS - GIVE ME FIVE!**

4 perfectly safe children's practice areas, convenient lifts with kids' comfort, the best care at three children's ski schools and cool surprise moments on the piste, like the kids' adventure piste "The Snake", are the basis of a relaxed holiday for parents. At Nassfeld, one of Austria's Top 10 ski resorts, there is also a surprisingly big price advantage included in the "Nassfeld Ski surprise" package.

#### Free of charge for children under the age of 10:

- ▶ 3 7 nights in the chosen category (in their parents' room)
- ▶ 2 6 days TOPSKIPASS