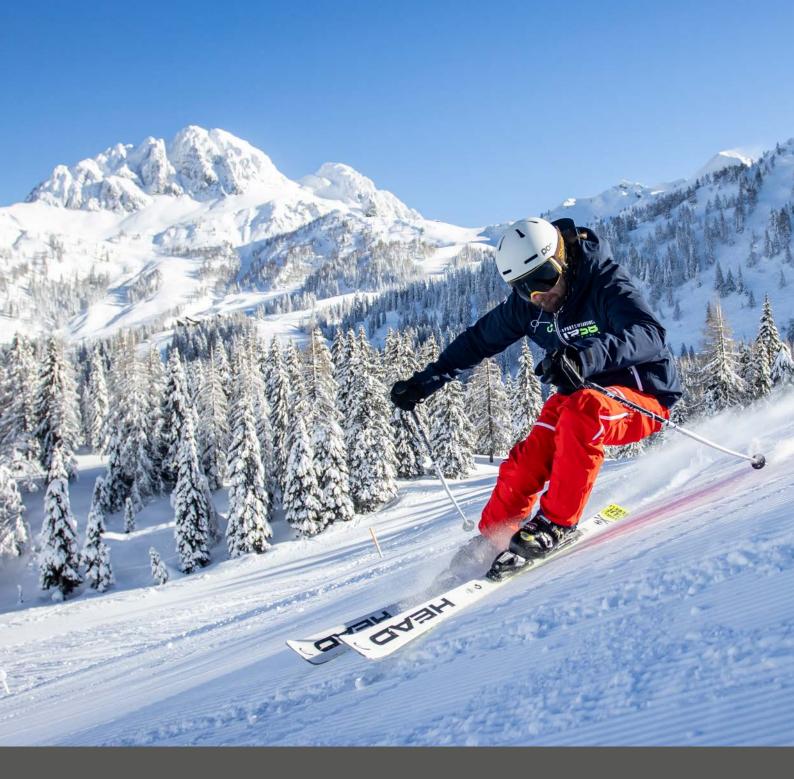

## Snow-reliable. Wide. Pistes.

Amazingly vast, spacious, proverbially snow-reliable and, as far as the mountain panorama is concerned, hard to beat. If you come to Nassfeld, one of Austria's TOP 10 ski resorts, you can expect a lot. But the ski resort goes the extra mile and provides its guests with numerous surprise moments that put a smile on their faces. Because special aha experiences await sporty and leisure skiers at every "corner" of the ski resort, which is perfectly developed with 29 cable cars and lifts as well as 110 kilometres of pistes. Whether snow park, "The Snake", "The Wave", deep snow areas or ski movie race

# Surprisingly vast, snow-reliable and sunny...

110 kilometres of pistes, 29 cable cars and lifts and a unique mountain panorama as well as numerous surprise moments on the pistes get you in the mood for a winter holiday in one of Austria's TOP 10 ski resorts!