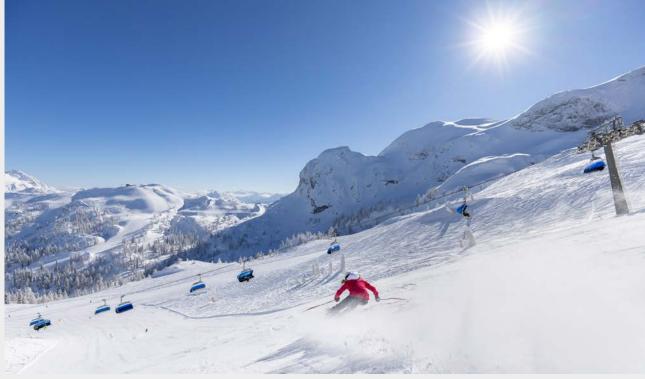

## Snow-reliable. Wide. Pistes.

Amazingly vast, spacious, proverbially snow-reliable and, as far as the mountain panorama is concerned, hard to beat. If you come to Nassfeld, one of Austria's TOP 10 ski resorts, you can expect a lot. But the ski resort goes the extra mile and provides its guests with numerous surprise moments that put a smile on their faces. Because special aha experiences await sporty and leisure skiers at every "corner" of the ski resort, which is perfectly developed with 29 cable cars and lifts as well as 110 kilometres of pistes. Whether snow park, "The Snake", "The Wave", deep snow areas or ski movie race

# Surprisingly vast, snow-reliable and sunny...

110 kilometres of pistes, 29 cable cars and lifts and a unique mountain panorama as well as numerous surprise moments on the pistes get you in the mood for a winter holiday in one of Austria's TOP 10 ski resorts!