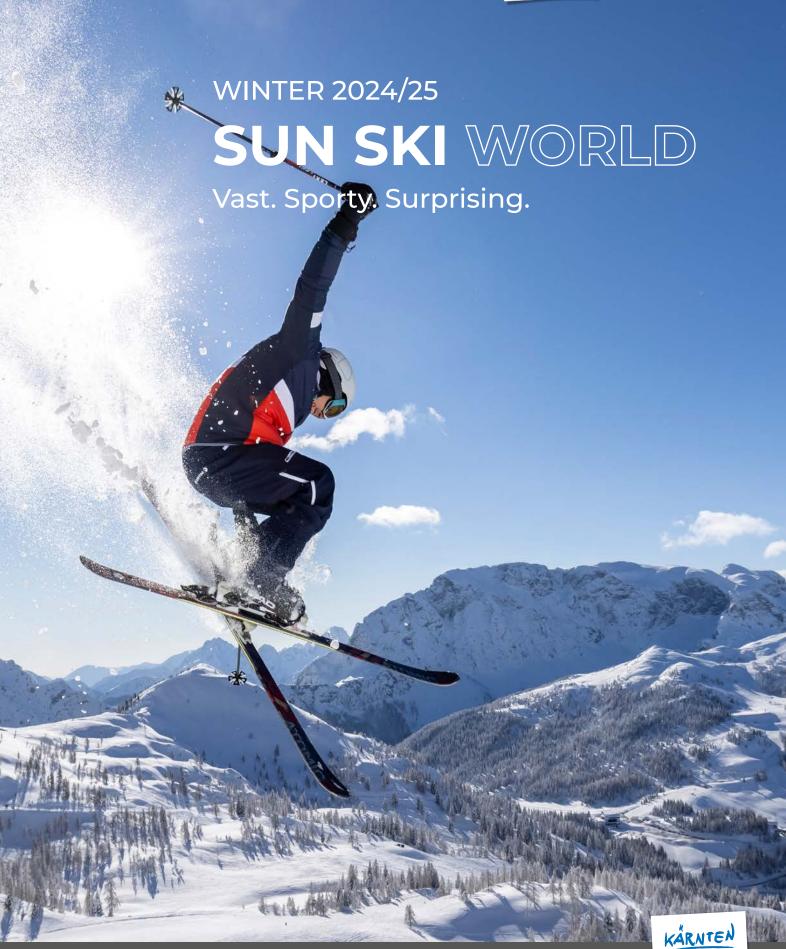

## Snow-reliable. Wide. Pistes.

Amazingly vast, spacious, proverbially snow-reliable and, as far as the mountain panorama is concerned, hard to beat. If you come to Nassfeld, one of Austria's TOP 10 ski resorts, you can expect a lot. But the ski resort goes the extra mile and provides its guests with numerous surprise moments that put a smile on their faces. Because special aha experiences await sporty and leisure skiers at every "corner" of the ski resort, which is perfectly developed with 29 cable cars and lifts as well as 110 kilometres of pistes. Whether snow park, "The Snake", "The Wave", deep snow areas or ski movie race

# Surprisingly vast, snow-reliable and sunny...

110 kilometres of pistes, 29 cable cars and lifts and a unique mountain panorama as well as numerous surprise moments on the pistes get you in the mood for a winter holiday in one of Austria's TOP 10 ski resorts!