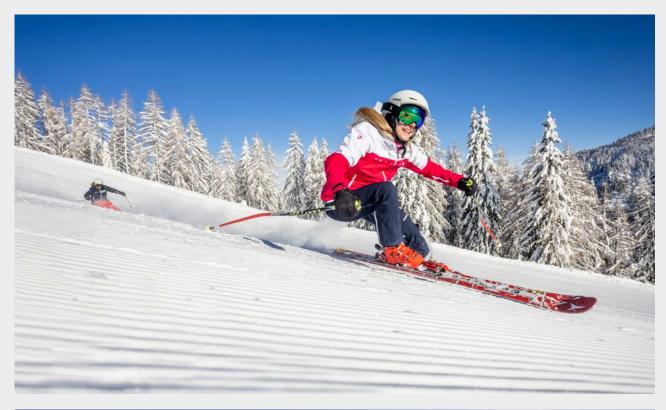

## Snow-reliable. Wide. Pistes.

Amazingly vast, spacious, proverbially snow-reliable and, as far as the mountain panorama is concerned, hard to beat. If you come to Nassfeld, one of Austria's TOP 10 ski resorts, you can expect a lot. But the ski resort goes the extra mile and provides its guests with numerous surprise moments that put a smile on their faces. Because special aha experiences await sporty and leisure skiers at every "corner" of the ski resort, which is perfectly developed with 29 cable cars and lifts as well as 110 kilometres of pistes. Whether snow park, "The Snake", "The Wave", deep snow areas or ski movie race

# Surprisingly vast, snow-reliable and sunny...

110 kilometres of pistes, 29 cable cars and lifts and a unique mountain panorama as well as numerous surprise moments on the pistes get you in the mood for a winter holiday in one of Austria's TOP 10 ski resorts!