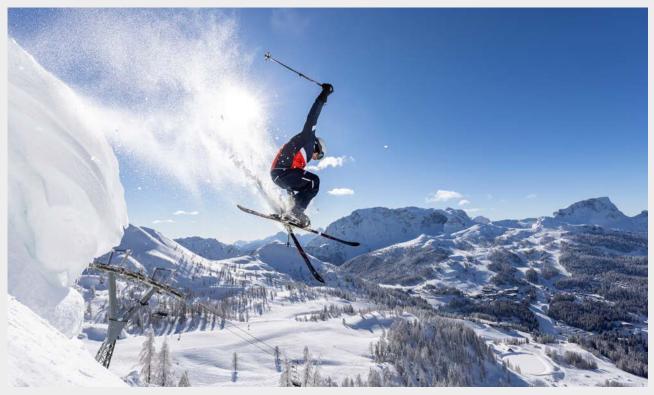

## Snow-reliable. Wide. Pistes.

Amazingly vast, spacious, proverbially snow-reliable and, as far as the mountain panorama is concerned, hard to beat. If you come to Nassfeld, one of Austria's TOP 10 ski resorts, you can expect a lot. But the ski resort goes the extra mile and provides its guests with numerous surprise moments that put a smile on their faces. Because special aha experiences await sporty and leisure skiers at every "corner" of the ski resort, which is perfectly developed with 29 cable cars and lifts as well as 110 kilometres of pistes. Whether snow park, "The Snake", "The Wave", deep snow areas or ski movie race

# Surprisingly vast, snow-reliable and sunny...

110 kilometres of pistes, 29 cable cars and lifts and a unique mountain panorama as well as numerous surprise moments on the pistes get you in the mood for a winter holiday in one of Austria's TOP 10 ski resorts!