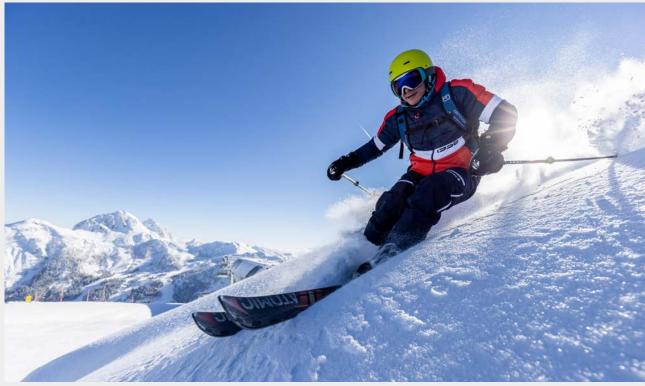

## Snow-reliable. Wide. Pistes.

Amazingly vast, spacious, proverbially snow-reliable and, as far as the mountain panorama is concerned, hard to beat. If you come to Nassfeld, one of Austria's TOP 10 ski resorts, you can expect a lot. But the ski resort goes the extra mile and provides its guests with numerous surprise moments that put a smile on their faces. Because special aha experiences await sporty and leisure skiers at every "corner" of the ski resort, which is perfectly developed with 29 cable cars and lifts as well as 110 kilometres of pistes. Whether snow park, "The Snake", "The Wave", deep snow areas or ski movie race

# Surprisingly vast, snow-reliable and sunny...

110 kilometres of pistes, 29 cable cars and lifts and a unique mountain panorama as well as numerous surprise moments on the pistes get you in the mood for a winter holiday in one of Austria's TOP 10 ski resorts!