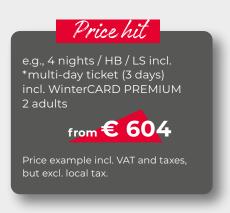

#### Services:

- ▶ 4 nights in the chosen category
- ► \*Multi-day ticket (3 days)

### Short but advantageous - 1 day free of charge!

A quick getaway and enjoying the snow-covered mountains and 110 kilometres of pistes - a longing that can be fulfilled. Even more so when - as at Nassfeld - you surprisingly get a day free of charge. Book from Sunday to Thursday and enjoy 4 wonderful days, but only pay for 3 days.