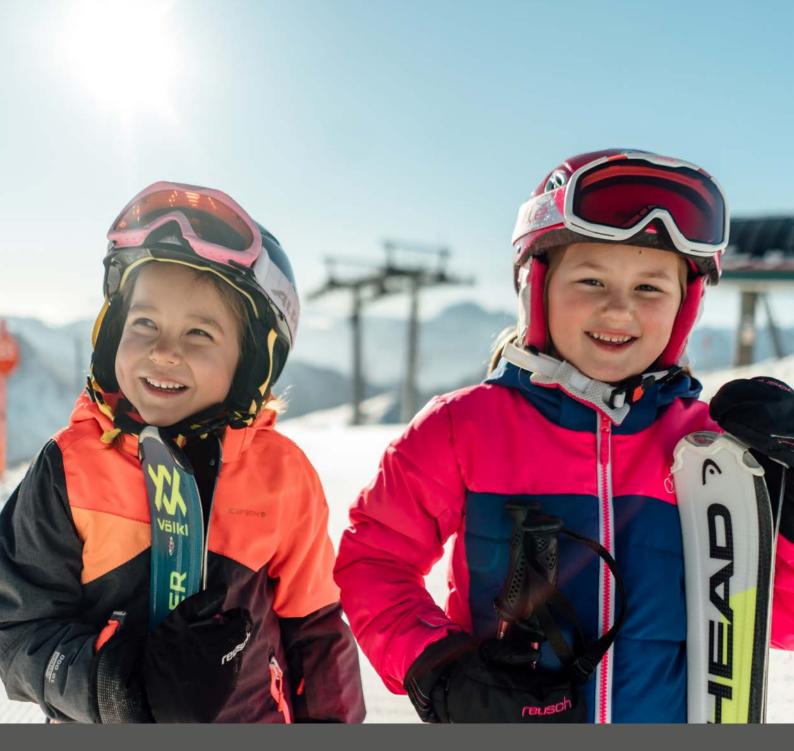

### Kids invited

Sat. 07.12. - Sat. 21.12.2024 | Sat. 11.01. - Sat. 18.01.2025 | Sat. 15.03. - Sat. 19.04.2025

#### **HELLO KIDS - GIVE ME FIVE!**

4 perfectly safe children's practice areas, convenient lifts with kids' comfort, the best care at three children's ski schools and cool surprise moments on the piste, like the kids' adventure piste "The Snake", are the basis of a relaxed holiday for parents. At Nassfeld, one of Austria's Top 10 ski resorts, there is also a surprisingly big price advantage included in the "Kids invited" package.