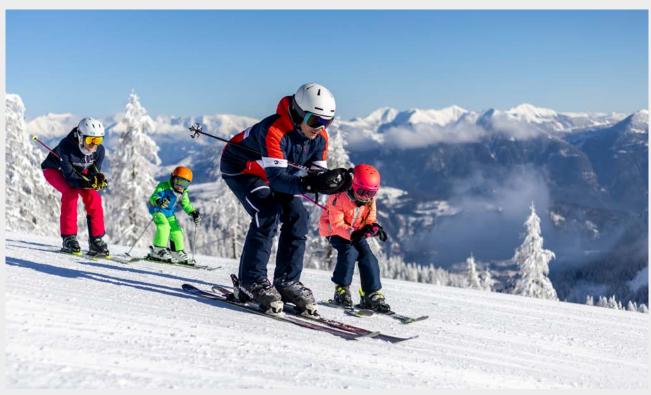

### Boundless. Happy. Laughter.

A ski resort made for cool kids! It's obvious why many adventurous families have chosen the Nassfeld ski resort, with 110 kilometres of pistes and 29 cable cars and lifts, as their favourite destination for a winter break. The whole package here is just perfect! In the snowy Family World, there is the perfect terrain for every junior skier, whether at the Mini Club or at one of the three children's ski schools. The minis can try their first turns as often as they like in the safe children's areas Sonnenalpe, Sonnleitn, Tressdorfer Alm and Tröpolach.

Apart from safety, one thing is clearly at centre stage: boundless fun! Real moments of happiness that will remain forever in the minds of the more experienced kids can be enjoyed on the familyfriendly pistes, the "The Snake", "The Wave" adventure slope or in the snow park. On top of that, there's an extra portion of attractive family prices that also guarantee relaxed holidays full of laughter for the parents. From rental equipment to affordable ski service directly along the pistes - many small "Nice Surprises" make everyday life on the pistes around Nassfeld that little bit easier and nicer for families.

#### **HELLO KIDS - GIVE ME FIVE!**

4 perfectly safe children's practice areas, convenient lifts with kids' comfort, the best care at three children's ski schools and cool surprise moments on the piste, like the kids' adventure piste "The Snake", are the basis of a relaxed holiday for parents. At Nassfeld, one of Austria's Top 10 ski resorts, there is also a surprisingly big price advantage included in the "Kids invited" package.