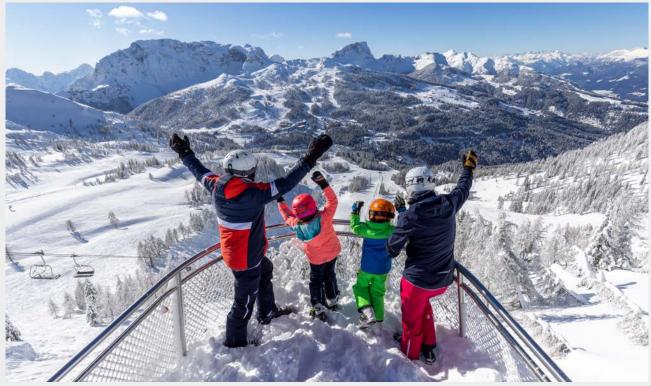

### Boundless. Happy. Laughter.

A ski resort made for cool kids! It's obvious why many adventurous families have chosen the Nassfeld ski resort, with 110 kilometres of pistes and 29 cable cars and lifts, as their favourite destination for a winter break. The whole package here is just perfect! In the snowy Family World, there is the perfect terrain for every junior skier, whether at the Mini Club or at one of the three children's ski schools. The minis can try their first turns as often as they like in the safe children's areas Sonnenalpe, Sonnleitn, Tressdorfer Alm and Tröpolach.

Apart from safety, one thing is clearly at centre stage: boundless fun! Real moments of happiness that will remain forever in the minds of the more experienced kids can be enjoyed on the familyfriendly pistes, the "The Snake", "The Wave" adventure slope or in the snow park. On top of that, there's an extra portion of attractive family prices that also guarantee relaxed holidays full of laughter for the parents. From rental equipment to affordable ski service directly along the pistes - many small "Nice Surprises" make everyday life on the pistes around Nassfeld that little bit easier and nicer for families.