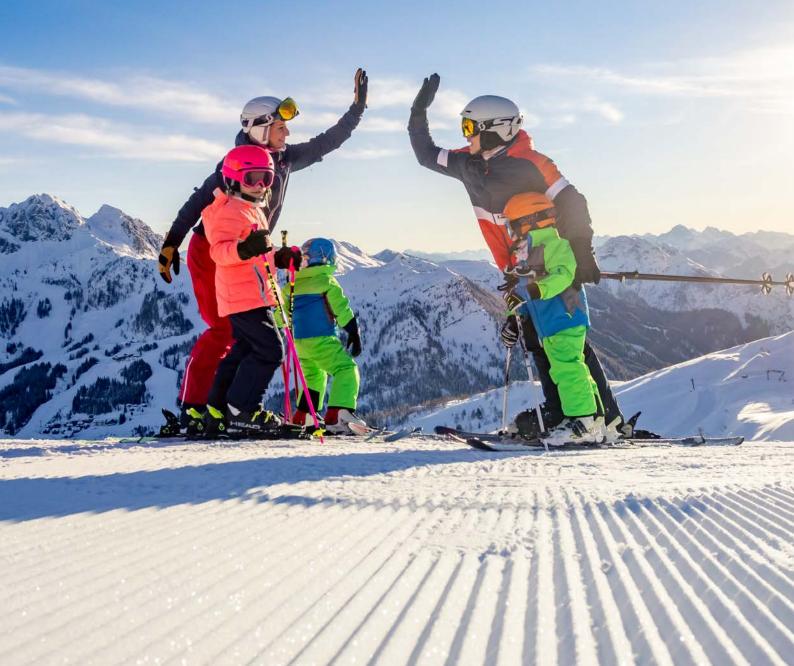

### Boundless. Happy. Laughter.

A ski resort made for cool kids! It's obvious why many adventurous families have chosen the Nassfeld ski resort, with 110 kilometres of pistes and 29 cable cars and lifts, as their favourite destination for a winter break. The whole package here is just perfect! In the snowy Family World, there is the perfect terrain for every junior skier, whether at the Mini Club or at one of the three children's ski schools. The minis can try their first turns as often as they like in the safe children's areas Sonnenalpe, Sonnleitn, Tressdorfer Alm and Tröpolach.

Apart from safety, one thing is clearly at centre stage: boundless fun! Real moments of happiness that will remain forever in the minds of the more experienced kids can be enjoyed on the familyfriendly pistes, the "The Snake", "The Wave" adventure slope or in the snow park. On top of that, there's an extra portion of attractive family prices that also guarantee relaxed holidays full of laughter for the parents. From rental equipment to affordable ski service directly along the pistes - many small "Nice Surprises" make everyday life on the pistes around Nassfeld that little bit easier and nicer for families.

#### **HELLO KIDS - GIVE ME FIVE!**

4 perfectly safe children's practice areas, convenient lifts with kids' comfort, the best care at three children's ski schools and cool surprise moments on the piste, like the kids' adventure piste "The Snake", are the basis of a relaxed holiday for parents. At Nassfeld, one of Austria's Top 10 ski resorts, there is also a surprisingly big price advantage included in the "Kids invited" package.