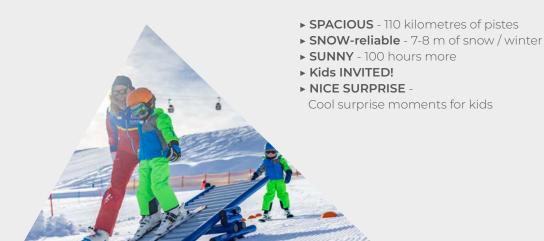

### **FAMILY WORLD BOUNDLESS. HAPPY. LAUGHTER.**

110 km of pistes & 29 lifts in the alpine south of Austria. Safe kids' practice areas. Children's ski schools. Mini Club. Unlimited surprise moments on the pistes like "The Snake", "The Wave", Ski Movie, snow park & cool fun areas. Special children's hotels. Proverbial snow-reliability & a plus on hours of sunshine.

### **FAMILY WORLD** Boundless. Happy. Laughter.

- ▶ Bullet points from factsheet SPORTY SKIING and...
- ► Kids INVITED!
- ▶ 4 ski schools and safe kids' practice areas, Mini Club
- ► For cool kids: deep snow & fun areas, snow park, "The Snake", "The Wave", speed & ski movie track
- ► Special children's hotels
- ► Family ski resorts Weissbriach/Gitschtal & Kötschach-Mauthen
- ▶ ... and? Get ready to be surprised!

#### **HELLO KIDS - GIVE ME FIVE!**

4 perfectly safe children's practice areas, convenient lifts with kids' comfort, the best care at three children's ski schools and cool surprise moments on the piste, like the kids' adventure piste "The Snake", are the basis of a relaxed holiday for parents. At Nassfeld, one of Austria's Top 10 ski resorts, there is also a surprisingly big price advantage included in the "Kids invited" package.