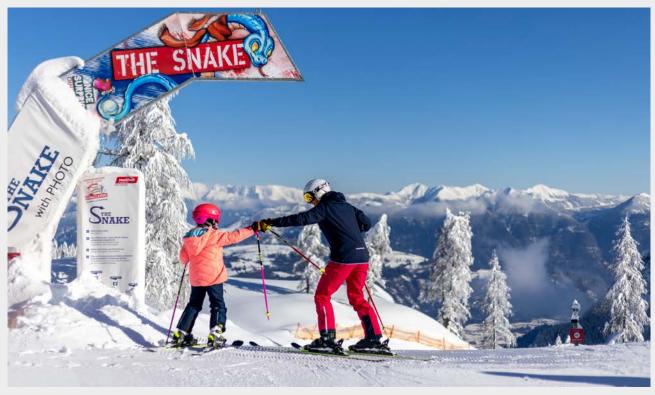

Apart from safety, one thing is clearly at centre stage: boundless fun! Real moments of happiness that will remain forever in the minds of the more experienced kids can be enjoyed on the familyfriendly pistes, the "The Snake", "The Wave" adventure slope or in the snow park. On top of that, there's an extra portion of attractive family prices that also guarantee relaxed holidays full of laughter for the parents. From rental equipment to affordable ski service directly along the pistes - many small "Nice Surprises" make everyday life on the pistes around Nassfeld that little bit easier and nicer for families.

### **FAMILY WORLD BOUNDLESS. HAPPY. LAUGHTER.**

110 km of pistes & 29 lifts in the alpine south of Austria. Safe kids' practice areas. Children's ski schools. Mini Club. Unlimited surprise moments on the pistes like "The Snake", "The Wave", Ski Movie, snow park & cool fun areas. Special children's hotels. Proverbial snow-reliability & a plus on hours of sunshine.

### **FAMILY WORLD** Boundless. Happy. Laughter.

- ▶ Bullet points from factsheet SPORTY SKIING and...
- ► Kids INVITED!
- ▶ 4 ski schools and safe kids' practice areas, Mini Club
- ► For cool kids: deep snow & fun areas, snow park, "The Snake", "The Wave", speed & ski movie track
- ► Special children's hotels
- ► Family ski resorts Weissbriach/Gitschtal & Kötschach-Mauthen
- ▶ ... and? Get ready to be surprised!

#### **HELLO KIDS - GIVE ME FIVE!**

4 perfectly safe children's practice areas, convenient lifts with kids' comfort, the best care at three children's ski schools and cool surprise moments on the piste, like the kids' adventure piste "The Snake", are the basis of a relaxed holiday for parents. At Nassfeld, one of Austria's Top 10 ski resorts, there is also a surprisingly big price advantage included in the "Kids invited" package.